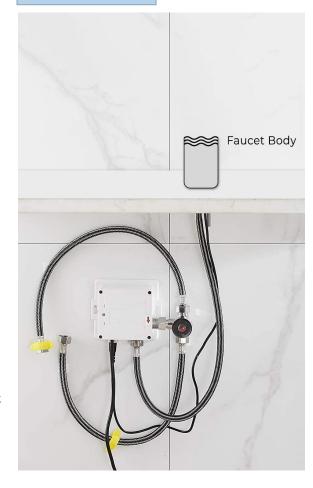

Flux: ≥0.07L/S

Power Supply: Box Transformer (BOX)

Temperature Mixer: Below Deck Manual Mixing Valve (BDM)

Factory Default Timeout: 30s Factory Default GPC: 0.75

Dia.of inlet / outlet pipe: G1/2"

Working pressure: 0.05 - 1.6 Mpa Flow Rate: 1.2 GPM / 4.5 LPM